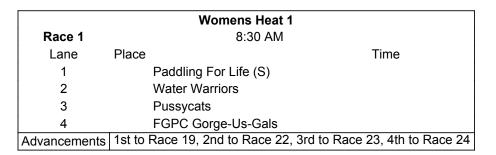

### 2016 Race Schedule V2

Race Management by Fairway Gorge Paddling Club info@fgpaddle.com
778-432-3472 www.fgpaddle.com

#### **Saturday Morning**



| Womens Heat 1 |                                                                |
|---------------|----------------------------------------------------------------|
| Race 3        | 8:50 AM                                                        |
| Lane          | Place Time                                                     |
| 1             | Abreast of Life (S)                                            |
| 2             | Triport Warriors                                               |
| 3             | Chix with Stix                                                 |
| 4             | Island Breaststrokers (S)                                      |
| Advancements  | 1st to Race 21, 2nd to Race 24, 3rd to Race 25, 4th to Race 26 |

| Womens Heat 1 |